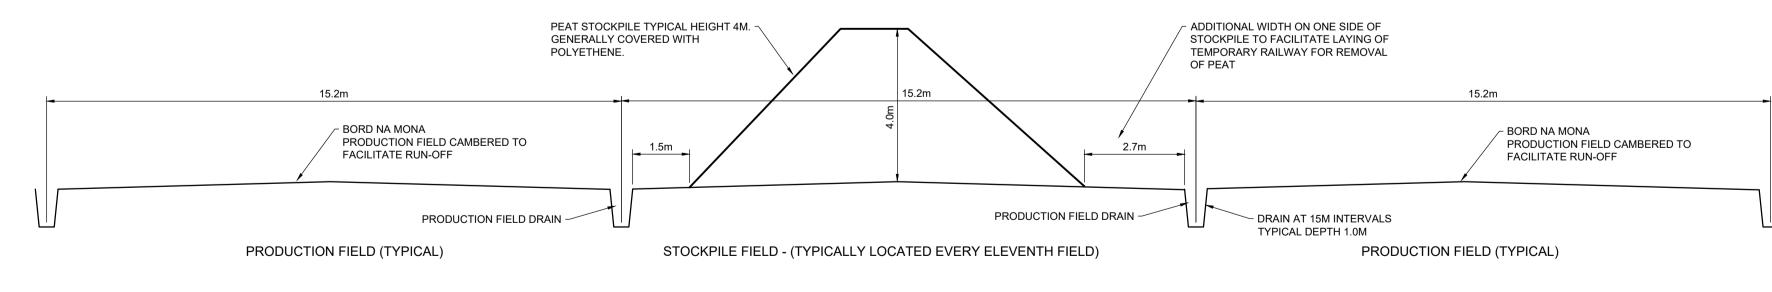

GATE BOLTED TO
150MM Ø FENCE POST

3.8m

44..5MM Ø HORIZONTAL
GALVANISED TUBING

GL 78.280n

GL 78.280n

GL 78.280n

SITE ENTRANCE BARRIER DETAIL BL03 SCALE 1:100

TYPICAL SECTION THROUGH PRODUCTION FIELDS

SCALE 1:100

Project: SUBSTITUTE CONSENT APPLICATION
BALLIVOR BOG, CO OFFALY

| REVISION | Ву | Date | Chk'd | BUILDINGS AND STRUCTURES           |    |            |                                                       |           |         |
|----------|----|------|-------|------------------------------------|----|------------|-------------------------------------------------------|-----------|---------|
|          |    |      |       | Dimensions in. METRES  BORD MAMÓNA |    |            |                                                       |           |         |
|          |    |      |       |                                    |    | @ A1       | Naturally Driven  Bord Na Móna Engineering Department |           |         |
|          |    |      |       | Drawn By.                          | CG | 01/04/2020 |                                                       |           |         |
|          |    |      |       | Checked By.                        | PN | 08/04/2020 |                                                       | Revision. | Sheet 1 |
|          |    |      |       | Approved By.                       | DK | 15/04/2020 | SC-0501-BL-DR05                                       |           | of 1    |