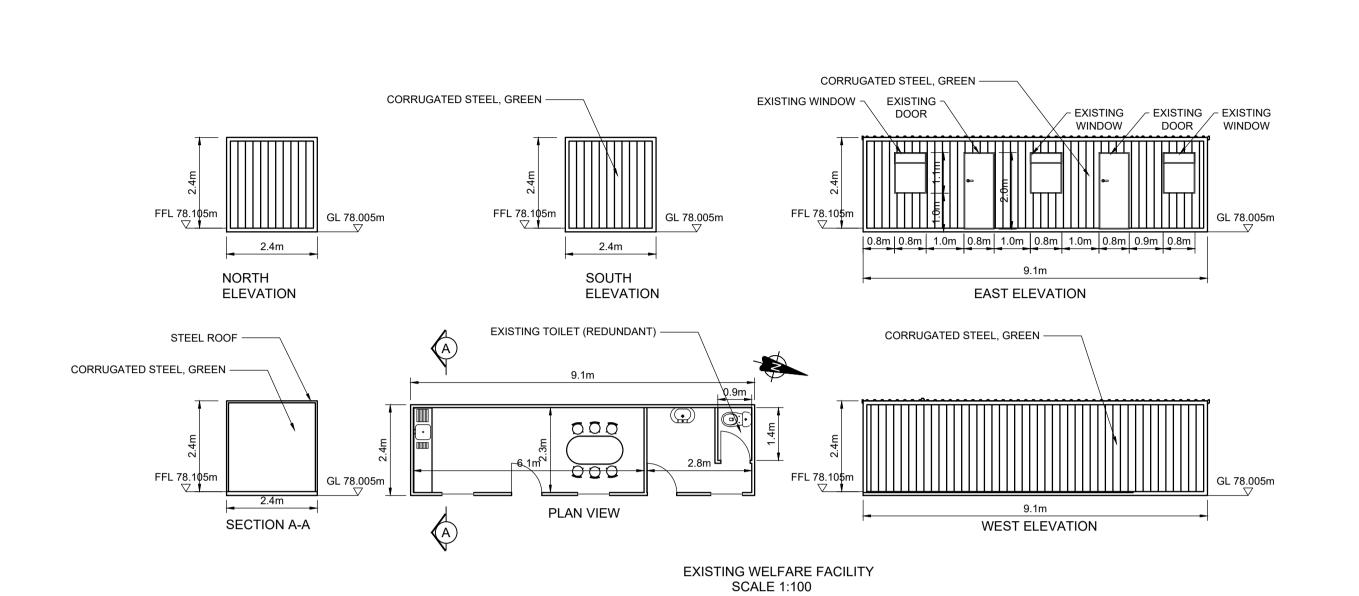

1. THIS DRAWING IS FOR PLANNING APPLICATION PURPOSES ONLY.

2. DRAWING NOT TO BE SCALED. FIGURED DIMENSIONS ONLY TO BE USED.

3. ALL LEVELS TO MALIN HEAD METRES ABOVE DATUM



SITE ENTRANCE BARRIER DETAIL BL01 SCALE 1:100



GATE BOLTED TO
150MM Ø FENCE POST

3.8m

44..5MM Ø HORIZONTAL
GALVANISED TUBING

GL 78.280n

GL 78.280n

GL 78.280n

SITE ENTRANCE BARRIER DETAIL BL03 SCALE 1:100



TYPICAL SECTION THROUGH PRODUCTION FIELDS

SCALE 1:100

Project: SUBSTITUTE CONSENT APPLICATION
BALLIVOR BOG, CO OFFALY

| REVISION | Ву | Date | Chk'd | BUILDINGS AND STRUCTURES           |    |            |                                                       |           |         |
|----------|----|------|-------|------------------------------------|----|------------|-------------------------------