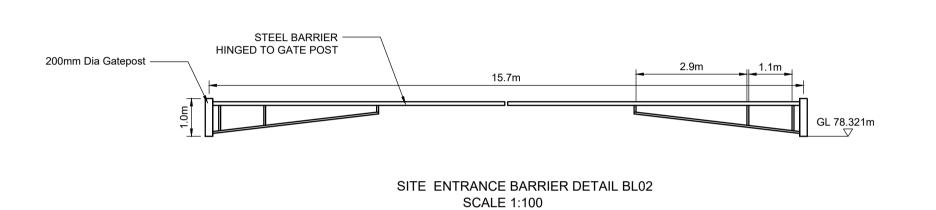

1. THIS DRAWING IS FOR PLANNING APPLICATION PURPOSES ONLY.

2. DRAWING NOT TO BE SCALED. FIGURED DIMENSIONS ONLY TO BE USED.

3. ALL LEVELS TO MALIN HEAD METRES ABOVE DATUM

SITE ENTRANCE BARRIER DETAIL BL01 SCALE 1:100