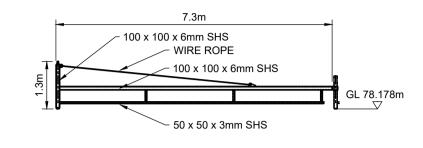

GATE BOLTED TO
150MM Ø FENCE POST

3.8m

44..5MM Ø HORIZONTAL
GALVANISED TUBING

GL 78.280n

GL 78.280n

GL 78.280n

SITE ENTRANCE BARRIER DETAIL BL03 SCALE 1:100

TYPICAL SECTION THROUGH PRODUCTION FIELDS